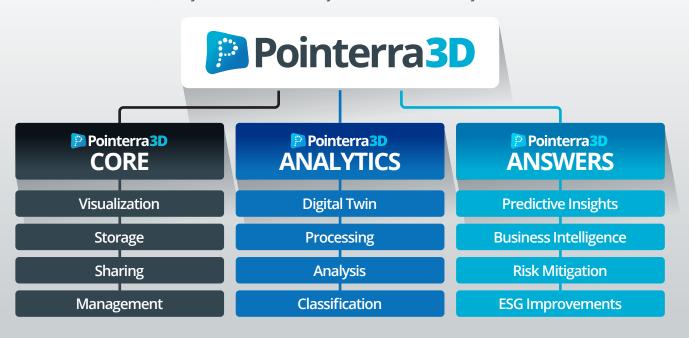

The **Pointerra3D** product has three components, each with a different suite of features and capabilities. Depending on the specific requirements of your company, we can offer the full stack of Core, Analytics and Answers or just the Core and Analytics bundle.

Use the full stack of **Pointerra3D** Core, Analytics
and Answers to access,
collaborate, analyze, share,
and utilize multiple 2D and 3D
data types.