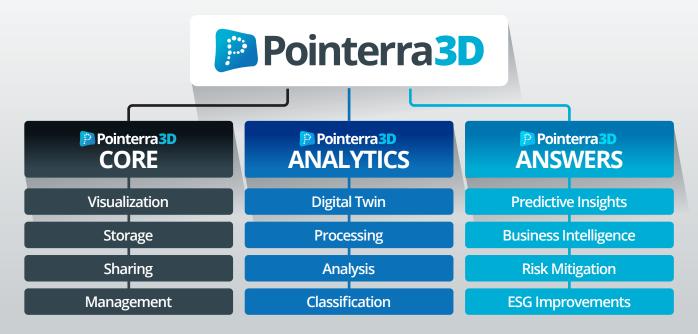

The **Pointerra3D** product has three components, each with a different suite of features and capabilities. Depending on the specific requirements of your company, we can offer the full stack of Core, Analytics and Answers or just the Core and Analytics bundle.

Whether it's as simple as streamlining your data management and delivery workflows or building an integrated digital twin to drive asset management outcomes, **Pointerra3D** has you covered.