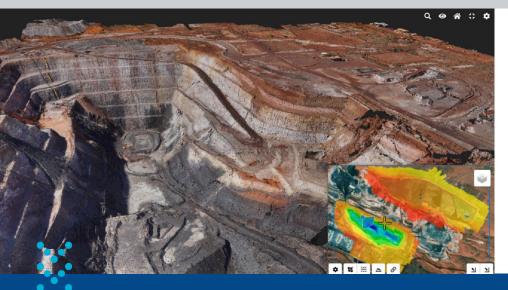

## The Solution

The key to overcoming these problems creating a Digital Twin in a Common Data Environment where data can be visualised, analysed and shared across an operation in real time. The Digital Twin becomes the single source of truth, providing a virtual replica of the site that is connected to other critical business systems to encourage collaboration and supporting compliance, operational efficiency and productivity gains through advanced analytics.