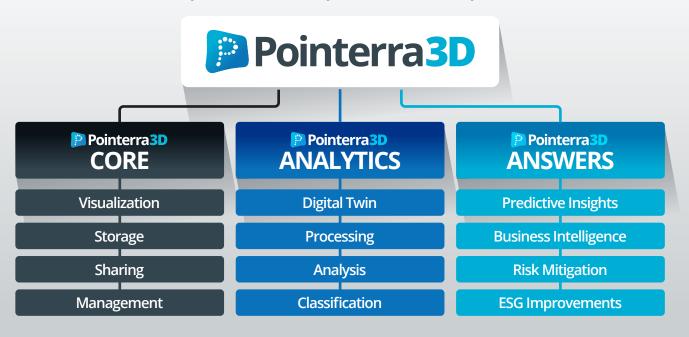

The **Pointerra3D** product has three components, each with a different suite of features and capabilities. Depending on the specific requirements of your company, we can offer the full stack of Core, Analytics and Answers or just the Core and Analytics bundle.

## Pointerra3D Benefits

|                                   | Maximizing Your ROI           |                                |
|-----------------------------------|-------------------------------|--------------------------------|
| Create and Maintain Digital Twins | Exploit Full Data Values      | ESG Improvements               |
| Virtualize Inspections            | A Secure Data Assets          | Shrink Workflows               |
| Parameterize Risk                 | Predict Future Performance    | Optimize OPEX & CAPEX          |
| Visualize Performance             | Real-Time Reliability Metrics | Remote Inspection & Management |