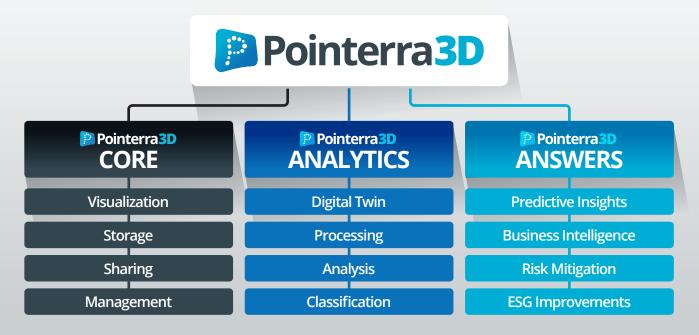

## Simply *faster*.

The **Pointerra3D** product has three components, each with a different suite of features and capabilities. Depending on the specific requirements of your company, we can offer the full stack of Core, Analytics and Answers or just the Core and Analytics bundle.

Use the full stack of **Pointerra3D** Core, Analytics and Answers to compress and automate complex workflows to bring a new level of speed and efficiency to digital asset management.